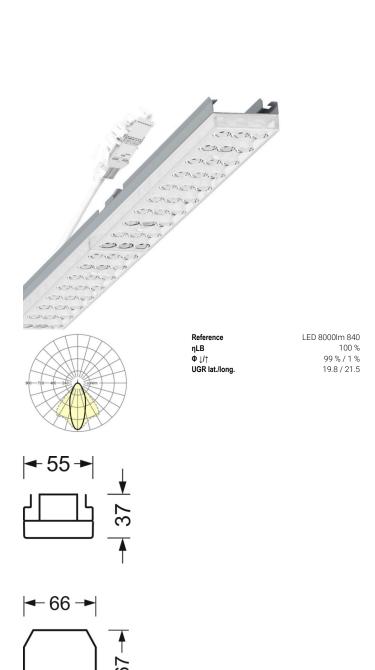

### **ELECTRICAL ENGINEERING**

| Controller                           | Electronic driver DALI2 (1 pcs.)                              |
|--------------------------------------|---------------------------------------------------------------|
| System output                        | 53W                                                           |
| Mains voltage                        | 230V/50Hz                                                     |
| Circuit breakers (inrush current)    | 13 pieces/B10, 21 pieces/B16, 21<br>pieces/C10, 35 pieces/C16 |
| Energy efficiency class/light source | D                                                             |

#### LIGHTING TECHNOLOGY

| Placement                          | LED, Colour rendering/Light colour<br>CRI ≥ 80 / 4000K |
|------------------------------------|--------------------------------------------------------|
| Colour tolerance (MacAdam)         | 3SDCM                                                  |
| Photobiological safety (Luminaire) | RG1                                                    |
| Nominal luminous flux              | 8239lm                                                 |
| LED service life                   | 50000h L80/B10 (Tq 35°C)                               |
| Luminaire luminous efficiency      | 155lm/W                                                |
| Beam angle                         | 40° (C0) / 85 ° (C90)                                  |
| UGR lat./long.                     | 19.8 / 21.5                                            |

### **MECHANICS**

| Housing colour         | silver grey/white aluminium RAL 9006               |
|------------------------|----------------------------------------------------|
| Dimensions (LxWxH/DxH) | 1531mm x 55mm x 37mm                               |
| Weight (net)           | 2kg                                                |
| Type of installation   | Mounting rail system installation, Light structure |

#### Dimensions